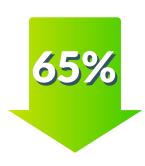

#### 2018 Teen Birth Rate

TEEN BIRTH RATE **AGES 15-19** 

**2017 Rate = 31.6** 

COUNTY **RANKING** 

**2017 Rank** = 16

**DECREASE SINCE 1991** 