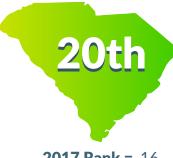

#### 2018 Teen Birth Rate

TEEN BIRTH RATE **AGES 15-19** 

**2017 Rate = 31.6** 

COUNTY **RANKING** 

**2017 Rank** = 16

**DECREASE SINCE 1991** 