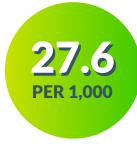

#### 2018 Teen Birth Rate

TEEN BIRTH RATE **AGES 15-19** 

**2017 Rate = 31.6** 

COUNTY **RANKING** 

**2017 Rank** = 16

**DECREASE SINCE 1991** 